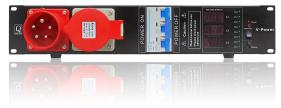

2U distribution of front panel includes 32A 5-pin power input and output interface, 100A main power switch and 3-channel led voltage display. The rear panel has 6 channel power output, 2-ch auxiliary power output and 2-channel power socket. V-power can change the rear output power according to different power amplifiers, including 6x powerCON 32A / 6x powerCON 20A.