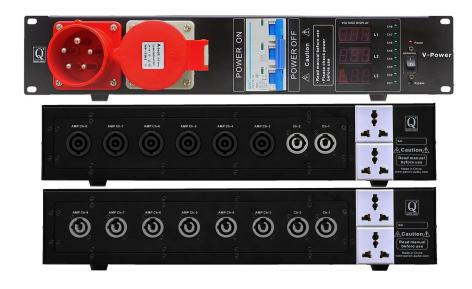

### **V-Power**

V-Power use 3-phase power supply, which can be compatible with VDA rack / C15 rack power supply support. The main power interface uses  $10^2$  cable, and each internal channel uses  $6^2$  cable. At the same time, it can drive 6 x VDA18 and 6 x C15 power amplification controllers.

2U distribution of front panel includes 32A 5-pin power input and output interface, 100A main power switch and 3-channel led voltage display. The rear panel has 6 channel power output, 2-ch auxiliary power output and 2-channel power socket. V-power can change the rear output power according to different power amplifiers, including 6x powerCON 32A / 6x powerCON 20A.