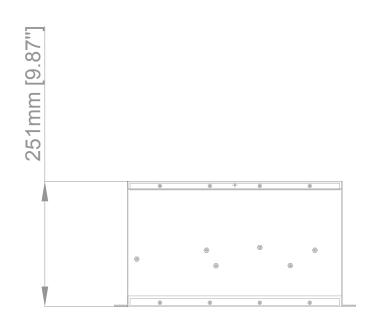

## **Technical Specification**

| Front connectors            |                                             |
|-----------------------------|---------------------------------------------|
| Main power Input            | 32A 5pin (3P+N+G)                           |
| Main power Output           | 32A 5pin (3P+N+G)                           |
| LED lamp display            | LED:L1,L2,L3                                |
| AC Voltage Panel display    | L1,L2,L3 Display                            |
| Power channel               | 8-channel power supply sequence             |
| Power switch                | 100A                                        |
| Forced start                | PASS                                        |
| Switch                      | ON/OFF                                      |
| Rear connectors             |                                             |
| Power Output                | 6 x 20A Output / 6 x 32AOutput(Replaceable) |
|                             | 3-4ch(L1) 5-6ch(L2) 7-8ch(L3)               |
| Auxiliary power supply      | 2 x 20A                                     |
| Auxiliary power supply      | 2 x power outlets                           |
| Physical data               |                                             |
| Dimensions (W x H x D)      | 483 x 88 x 250 mm                           |
| Material                    | Metal                                       |
|                             |                                             |
| Finish                      | Black                                       |
| Finish<br>Protection rating | Black<br>IP2x                               |

## **V-Power Dimensions CAD**

<u>www.qanon-audio.com</u>