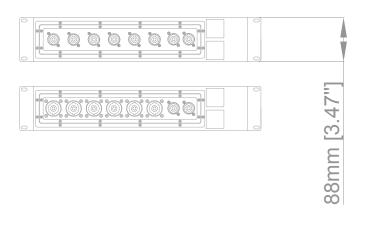

2U distribution of front panel includes 32A 5-pin power input and output interface, 100A main power switch and 3-channel led voltage display. The rear panel has 6 channel power output, 2-ch auxiliary power output and 2-channel power socket. V-power can change the rear output power according to different power amplifiers, including 6x powerCON 32A / 6x powerCON 20A.

## **Technical Specification**

| Front connectors            |                                             |
|-----------------------------|---------------------------------------------|
| Main power Input            | 32A 5pin (3P+N+G)                           |
| Main power Output           | 32A 5pin (3P+N+G)                           |
| LED lamp display            | LED:L1,L2,L3                                |
| AC Voltage Panel display    | L1,L2,L3 Display                            |
| Power channel               | 8-channel power supply sequence             |
| Power switch                | 100A                                        |
| Forced start                | PASS                                        |
| Switch                      | ON/OFF                                      |
| Rear connectors             |                                             |
| Power Output                | 6 x 20A Output / 6 x 32AOutput(Replaceable) |
|                             | 3-4ch(L1) 5-6ch(L2) 7-8ch(L3)               |
| Auxiliary power supply      | 2 x 20A                                     |
| Auxiliary power supply      | 2 x power outlets                           |
| Physical data               |                                             |
| Dimensions (W x H x D)      | 483 x 88 x 250 mm                           |
| Material                    | Metal                                       |
|                             |                                             |
| Finish                      | Black                                       |
| Finish<br>Protection rating | Black<br>IP2x                               |

## **V-Power Dimensions CAD**

<u>www.qanon-audio.com</u>