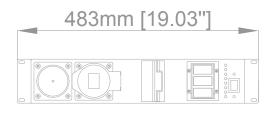

2U distribution of front panel includes 32A 5-pin power input and output interface, 100A main power switch and 3-channel led voltage display. The rear panel has 6 channel power output, 2-ch auxiliary power output and 2-channel power socket. V-power can change the rear output power according to different power amplifiers, including 6x powerCON 32A / 6x powerCON 20A.

## **Technical Specification**

| Front connectors            |                                             |
|-----------------------------|---------------------------------------------|
| Main power Input            | 32A 5pin (3P+N+G)                           |
| Main power Output           | 32A 5pin (3P+N+G)                           |
| LED lamp display            | LED:L1,L2,L3                                |
| AC Voltage Panel display    | L1,L2,L3 Display                            |
| Power channel               | 8-channel power supply sequence             |
| Power switch                | 100A                                        |
| Forced start                | PASS                                        |
| Switch                      | ON/OFF                                      |
| Rear connectors             |                                             |
| Power Output                | 6 x 20A Output / 6 x 32AOutput(Replaceable) |
|                             | 3-4ch(L1) 5-6ch(L2) 7-8ch(L3)               |
| Auxiliary power supply      | 2 x 20A                                     |
| Auxiliary power supply      | 2 x power outlets                           |
| Physical data               |                                             |
| Dimensions (W x H x D)      | 483 x 88 x 250 mm                           |
| Material                    | Metal                                       |
|                             |                                             |
| Finish                      | Black                                       |
| Finish<br>Protection rating | Black<br>IP2x                               |

## **V-Power Dimensions CAD**

<u>www.qanon-audio.com</u>